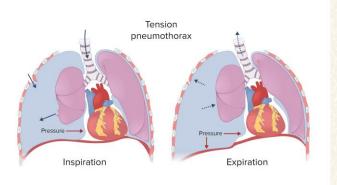

#### XABCDE

- X = External Bleeding
- A = Airway Management
- **B** = Breathing
- **C** = **Circulation**
- **D** = **Disability**
- **E** = **E**xposure

ATLS

#### ABCDE

- A = Airway Management
- **B** = Breathing
- **C** = **Circulation**
- **D** = **Disability**
- **E** = **Exposure**

AHA