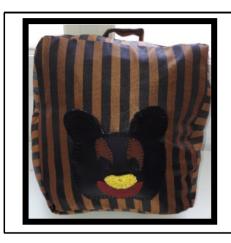

#### جدول ٢٥. التصميم الثامن

| قماش -جلد صناعی - خیوط                                                                                                        | الخامات المستخدمة:  |
|-------------------------------------------------------------------------------------------------------------------------------|---------------------|
| . ۲۵×٤٠ ســـم                                                                                                                 | مقاس الحقيبة:       |
| بني واسود واصفر                                                                                                               | الالوان المستخدمة   |
| تقصّ قطعتين من القماش ٢٥×٣٥(امام وخلف الحقيبة )                                                                               | طريقة توليف الخامات |
| تَقَصُّ قَطَّعَتَيْنَ من القماش ٢٥×٣٥(امام وخلف الحقيبة )<br>تقص قطعة طولها ٢٠١وعرضها ١٠سم (الجانبين والقاعدة والجزء الاعلى ) |                     |
| يقصِّ الجِيب عَلَى شكل ُوجَّه لحيوان ويَخأطُ بغُرِّزَةُ البطانيةُ ويثبُتُ على الْحَقْيبة                                      |                     |
| تخاط القطع مع بعضها ويركب السحاب                                                                                              |                     |

الشكل النهائي للحقيبة

الثمن المقترح للحقيبة = ٥٤ ريال