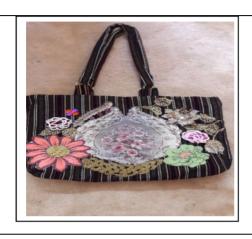

#### جدول ٧.التصميم الثاني

| قماش – جلد – خرز                                                                                                                             | الخامات المستخدمة:  |
|----------------------------------------------------------------------------------------------------------------------------------------------|---------------------|
| ۰ ٤ × ۰ ۵ ســـم                                                                                                                              | مقاس الحقيبة:       |
| بني واخضر                                                                                                                                    | الالوان المستخدمة   |
| قطعة من قماش مفروشات يوجد بمنتصف القطعة تصميم مطبوع نقص الحواف من<br>التصميم ونضع قطعة من الجلد يثبت التصميم مع الجلد بالخرز ثم تبطن الحقيبة | طريقة توليف الخامات |
| التصميم ونضع قطعة من الجلد يثبت التصميم مع الجلد بالخرز ثم تبطن الحقيبة                                                                      | , ,                 |
| وتثبت يد الحقيبة                                                                                                                             |                     |

الشكل النهائى للحقيبة

الثمن المقترح للحقيبة = ٥٤ريال