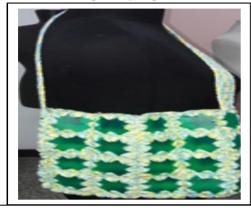

#### ملف من البلاستيك - خيوط صوف

الخامات المستخدمة:

مقاس الحقيبة: الالوان المستخدمة طريقة توليف الخامات

٣٠×٠٠ســـم اللون الأخضر و خيوط الصوف متدرجة الالوان من اللون الأخضر يقص الملف إلى مربعات طول ضلعة صم يثقب كل ضلع في المربع إلى ٣ ثقوب

يعص الملك إلى هربعات كون كتلك بو اسطة خرامة الورق ثم تملا الثقوب بغرزة الحشو بالكروشيه ثم تخاط المربعات مع بعضها ثم تنفيذ يد الحقيبة بالكروشيه

> الشكل النهائي للحقيبة - الــــثمن المقتـــرح للحقيبـــة ٣٠ريال.