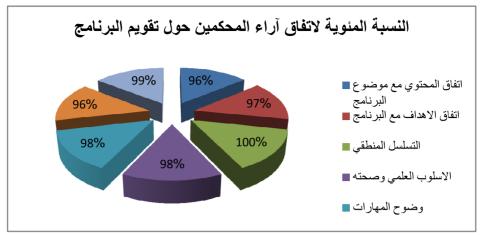

- الاسلوب العلمي وصحته.
  - وضوح المهارات.
- ملاءمة الوسائل التوضيحية.
  - مناسبة وسائل التقييم.

جدول ١. النسبة المئوية لاتفاق آراء المحكمين حول تقويم البرنامج

| _                             | J. |
|-------------------------------|----|
| محاور البرنامج النسبةالمئوية  | م  |
| اتفاق المحتوى مع موضوع ٩٦%    | ١  |
| البر نامج                     |    |
| اتفاق الاهداف مع البرنامج ٩٧% | ۲  |
| التسلسل المنطقي المنطقي       | ٣  |
| الاسلوب العلمي وصّحته ٩٨%     | ٤  |
| وضوح المهارات ٩٨%             | ٥  |
| ملاءمة الوسائل التوضيحية ٩٦%  | ٦  |
| مناسبة وسائل التقييم ٩٩%      | ٧  |

يوضح الجدول السابق آراء السادة المحكمين حول تقييم البرنامج، فنجد أن النسبة المئوية لاتفاق آراء المحكمين تراوحت ما بين(٩٦% إلى ١٠٠%)، حيث أجمع الأساتذة المتخصصين على صلاحية البرنامج للتطبيق مع إبداء بعض الملاحظات والمقترحات التي تم اضافتها، ويمكن توضيح ذلك من خلال الرسم البياني التالي:

شكل ١. يوضح النسبة المئوية لاتفاق آراء المحكمين حول البرنامج