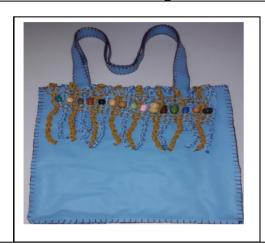

جدول ٣١. التصميم العاشر

| جلد صناعي – خرز – خيوط مكرميه                                                                                                                                                                                                                                                                                                                                                                                                                                                                                                                                                                                                                                                                                                                                                                                                                                                                                                                                                                                                                                                                                                                                                                                                                                                                                                                                                                                                                                                                                                                                                                                                                                                                                                                                                                                                                                                                                                                                                                                                                                                                                                  | الخامات المستخدمة:  |
|--------------------------------------------------------------------------------------------------------------------------------------------------------------------------------------------------------------------------------------------------------------------------------------------------------------------------------------------------------------------------------------------------------------------------------------------------------------------------------------------------------------------------------------------------------------------------------------------------------------------------------------------------------------------------------------------------------------------------------------------------------------------------------------------------------------------------------------------------------------------------------------------------------------------------------------------------------------------------------------------------------------------------------------------------------------------------------------------------------------------------------------------------------------------------------------------------------------------------------------------------------------------------------------------------------------------------------------------------------------------------------------------------------------------------------------------------------------------------------------------------------------------------------------------------------------------------------------------------------------------------------------------------------------------------------------------------------------------------------------------------------------------------------------------------------------------------------------------------------------------------------------------------------------------------------------------------------------------------------------------------------------------------------------------------------------------------------------------------------------------------------|---------------------|
| ۳۰×۳۰ ســـم                                                                                                                                                                                                                                                                                                                                                                                                                                                                                                                                                                                                                                                                                                                                                                                                                                                                                                                                                                                                                                                                                                                                                                                                                                                                                                                                                                                                                                                                                                                                                                                                                                                                                                                                                                                                                                                                                                                                                                                                                                                                                                                    | مقاس الحقيبة:       |
| لبنى وبيج                                                                                                                                                                                                                                                                                                                                                                                                                                                                                                                                                                                                                                                                                                                                                                                                                                                                                                                                                                                                                                                                                                                                                                                                                                                                                                                                                                                                                                                                                                                                                                                                                                                                                                                                                                                                                                                                                                                                                                                                                                                                                                                      | الالوان المستخدمة   |
| ثبت الامآم مع الخلف والبد بغرزة البطانية اعلى الحقبية مثبت شربط                                                                                                                                                                                                                                                                                                                                                                                                                                                                                                                                                                                                                                                                                                                                                                                                                                                                                                                                                                                                                                                                                                                                                                                                                                                                                                                                                                                                                                                                                                                                                                                                                                                                                                                                                                                                                                                                                                                                                                                                                                                                | طريقة توليف الخامات |
| من الخيوط مشغول بغرّزة المكرّمية مع الخرز على المنافقة المكرّمية مع الخرز على المنافقة المالية |                     |

الشكل النهائي للحقيبة الثمن المقترح للحقيبة = ٣٥ريال