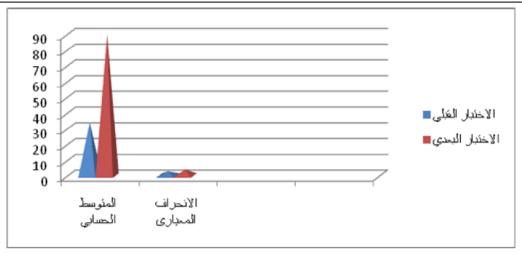

جدول ٣.قيمة (ت) لدلالة الفروق لدرجات المتدربات (عينة البحث) في الاختبار المهارى القبلي والبعدي (ن = ١٠٠)

| مستوى الدلالة      | قيمة ت | معامـــل | <b>د</b> ي | الاختبار الب | بلي      | الاختبار القر | الدرجــة | البيان        |
|--------------------|--------|----------|------------|--------------|----------|---------------|----------|---------------|
|                    |        | الاختلاف | الانحراف   | المتوسط      | الانحراف | المتوسط       | الكلية   |               |
| ٠.٠١ دالة إحصائياً |        |          | المعياري   | الحسابي      | المعياري | الحسابي       |          |               |
|                    | ۸.۳    | ٣.٧      | ٣.٩        | ۸٩.٥         | ۲.۸      | ٣٢.٩          | ١        | مقياس الاتجاه |

شكل ٢. يوضح الفروق بين الاختبار القبلي والبعدي في الاختبار المهارى

دلالة الفروق بين متوسطات الدرجات للمتدربات باستخدام قيمة (ت) لمتوسطين مرتبطين، ويمكن توضيح ذلك من خلال جدول(٣) التالي:

من الجدول السابق يتضح أن قيمة ونسبة (ت) بلغت (٨٠٠) وهى دالة إحصائيا عند المستوى (٠٠٠١) لصالح التطبيق البعدي، أما القياس القبلي فبلغ متوسط درجاته (٣٢٠٩) والقياس البعدي بلغ متوسط درجاته(٨٩٠٥) ويدل ذلك على معرفة المتدربات مهارات عمل حقائب اليد بشكل كبير.