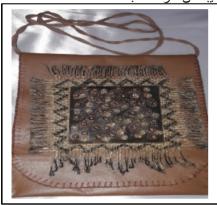

#### جدول ١٠. التصميم الثالث الخامات المستخدمة:

مقاس الحقيبة:

الالوأن المستخدمة طريقة توليف الخامات

خيوط صوف – جلد صناعي

۲۰×۲۰ ســـــم

اصفر واخضر وبنى

نبدأ كالسلسلة

السطر الأول عاعمدة وعسلاسل ويكرر لنهاية السطر

السطر الثاني: كسلسلة و ١٤عمدة يكرر لنهاية السطر

یکرر السطرین ۸ مرات

تقص شرائط من الجلد الصناعي وتدكك في الفراغات الناتجة من

سلاسل الكروشيه ثم ننفذ يد للحقيبة بنفس الطريقة

الشكل النهائي للحقيبة

الثمن المقترح للحقيبة = ٣٠ريال