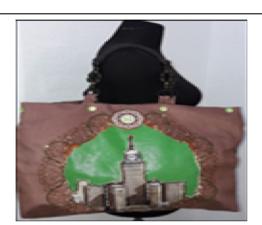

#### جدول ٧.التصميم الثاني

| قماش – جلد – خرز                                                                                                                             | الخامات المستخدمة:  |
|----------------------------------------------------------------------------------------------------------------------------------------------|---------------------|
| ۰ ٤ × ۰ ۵ ســـم                                                                                                                              | مقاس الحقيبة:       |
| بني واخضر                                                                                                                                    | الالوان المستخدمة   |
| قطعة من قماش مفروشات يوجد بمنتصف القطعة تصميم مطبوع نقص الحواف من<br>التصميم ونضع قطعة من الجلد يثبت التصميم مع الجلد بالخرز ثم تبطن الحقيبة | طريقة توليف الخامات |
| التصميم ونضع قطعة من الجلد يثبت التصميم مع الجلد بالخرز ثم تبطن الحقيبة                                                                      | , ,                 |
| وتثبت يد الحقيبة                                                                                                                             |                     |

الشكل النهائى للحقيبة

الثمن المقترح للحقيبة = ٥٤ريال