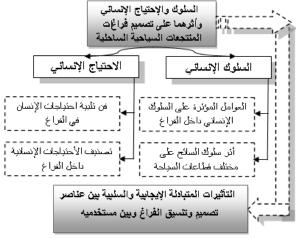

#### ١-٢- منهجية البحث

دراسة السلوك والإحتياج الإنساني وأثر هما على تصميم فراغات المنتجعات السياحية الساحلية من خلال الدراسة التفصيلية لكل من "السلوك الإنساني والإحتياج الإنساني" كلا على حدى بهدف التوصل إلى التأثيرات المتبادلة الإيجابية

والسلبية بين عناصر تصميم وتنسيق الفراغ ومستخدميه، وتتمثل منهجية البحث في الشكل رقم (١).

شكل رقم ١- المنهجية المتبعة في الدراسة

شكل رقم ٢- العلاقة بين العوامل الشخصية للإنسان والعوامل البينية (www.caoa.gov.eg/NR/rdlonlyres- (1)]

1-1- العوامل المؤثرة على السلوك الإنساني داخل الفراغ تتضم تلك العوامل بالنقاط التالية كما ورد في دراسة [L. Chi-Wen - 2012 (3)] & [S. Abeer - 2012 (3)]