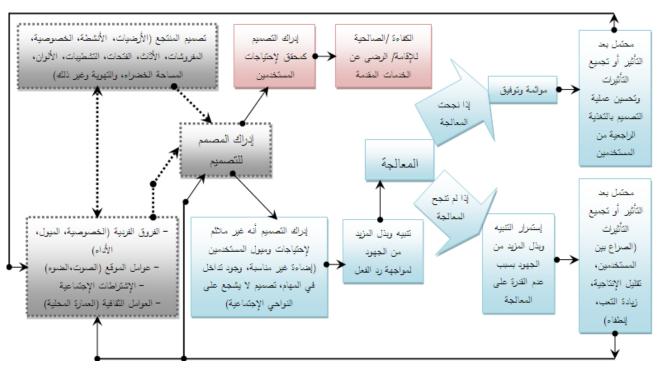

الشكل رقم (٤) يوضح مدى تأثير البيئة المادية كهيئة للسلوك الإنساني على تصميم وتخطيط المنتجع السياحي، حيث أن:

\* المصمم يدرك التصميم من خلال الأرضيات والأنشطة

والمفروشات والأثاث والفتحات والتشطيبات والألوان والمساحات الخضراء والتهوية بالإضافة إلى دراسة الفروق الفردية بين المستخدمين من حيث الخصوصية والميول والأداء، وعوامل الموقع والإشتراطات الإجتماعية والعوامل الثقافية.

- \* إذا كان إدراك التصميم لدى المصمم محقق لاحتياجات المستخدمين يكون هناك رضى عن الخدمات في الموقع.
- \* إذا كان إدراك التصميم غيرملائم لإحتياجات المستخدمين يبذل المصمم مزيد من الجهد ويقوم بالمعالجة إذا نجحت المعالجة تحدث موائمة وتوفيق ويحدث تحسن في التصميم نتيجة للتعذية الراجعية من خلال احتياجات المستخدمين والرجوع إلى الخطوة رقم (١).
- \* إذا فشلت المعالجة يبذل المصمم مزيد من الجهد لدراسة مزيد من احتياجات المستخدمين لزيادة الإنتاجية وقد تشعر بالتعب مما يدفعه إلى الرجوع إلى الخطوة (١) مرة آخرى حتى يستم إدراك التصميم بحيث يحقق احتياجات المستخدمين.

شكل رقم ٤- مدى تأثير البيئة المادية كهيئة للسلوك الإنساني على تصميم وتخطيط المنتجع السياحي(A. Paul, C. Thomas, D. Jeffrey, B. Andrew - 2011(9)