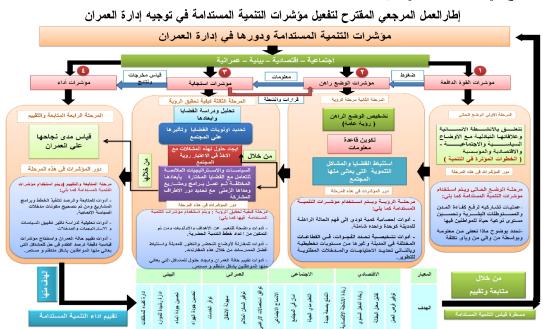

# منهجية تحليل التجارب والهدف منها

- المرحلة الأولى تحليل المؤشرات المختارة للمدينة

تم فيها فرز ودراسة وتحليل مؤشرات التنمية المستدامة "الاقتصادية، الاجتماعية، البيئية، العمرانية، والمؤشرات الحضرية" الخاصة بكل تجربة.

# - المرحلة الثانية دراسة الوضع الراهن المدينة

دراسة الوضع الراهن ومعرفة نقاط الضعف والقوة للمدينة والتعرف على المشاكل التي تواجه عمليات التنمية وتأثيرها علي المجتمع وتحديد أولوياتها، للاستفادة منها في تطوير السياسات والبرامج التي تخدم المجتمع في مختلف المحالات.

- المرحلة الثالثة استنتاج القضايا والمشكلات ذات الأولوية ودراستها

تعتبر هذه المرحلة من المراحل الهامة في دورة

المؤشرات وهى استنتاج القضايا والمشكلات ذات الأولوية ودراستها، يكون فيها متخذ القرار في حاجة إلى تحليل دقيق للمشكلة وطبيعتها...، وبصفة خاصة ما يتصل منها بأعراض المشكلة وأسبابها وترتيب هذه الأسباب حسب أهميتها النسبية في إحداث المشكلة.

# - المرحلة الرابعة السياسات والاستراتيجيات المناسبة لمعالجة القضية

يتم في هذه المرحلة صياغة السياسات الملائمة المختلفة لحل المشكلة، في ضوء نتائج المراحل السابقة، تحليل المؤشرات، ودراسة الوضع الراهن، تحديد المشكلة، والتي تتطلب فكرا إبداعيا قادر على تصميم وتطوير عدد من السياسات والاستراتيجيات المبتكرة غير التقليدية.

# - المرحلة الخامسة المشروعات والبرامج الزمنية

يتم في هذه المرحلة وضع البرامج والمشاريع المناسبة لتنفيذ السياسات وتحديد دور الأطراف ذات الصلة في عملية التنمية لتحديد المهام والمسئوليات.

# - المرحلة السادسة قياس مدى نجاح تلك المؤشرات على العمران

تبدأ هذه المرحلة عقب الانتهاء من مرحلة وضع السياسات والبرامج والمشروعات وطوال مدة تنفيذها، وفيها يتم قياس مدى نجاح الإستراتيجية ومتابعة النتائج التي أسفر عنها تنفيذ القرار، وتحديد مدى كفاءته في حل المشكلة أو التقليل منها وذلك من خلال بدء عملية دورة المؤشرات من جديد.

# الهدف من الدراسة التحليلية

استنتاج مجموعة من اهم مؤشرات التنمية المستدامة (الاجتماعية، الاقتصادية، البيئية، العمرانية) ومن شم الخروج بمجموعة من الأهداف تستخدم كمسطرة قياس لتقييم أداء التنمية المستدامة وصولاً الى وضع إطار عمل مرجعي لتفعيل دور هذه المؤشرات وتطبيقها في توجيه إدارة العمران في جميع مراحل العملية التخطيطية للعمل به على مختلف المستويات العمرانية.