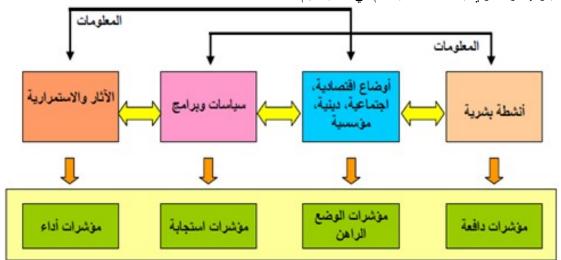

# ٢-٢- تصنيف مؤشرات التنمية المستدامة

تم اختيار إطار نظري يتبناه البحث يساهم في تحديد فهم

المؤشرات وهو من أفضل الأطر التحليلية التي استخدمت لتحديد وتطوير وفهم المؤشرات، هي التي استخدمت نموذج (القوة الدافعة Driving Force ،الاستجابة Response ،الأداء Performance) ويتكون من أربعة حزم من المؤشرات كما هو موضح بالشكل رقم (١) وهي(٢):

#### - مؤشرات القوة الدافعة

تتعلق بالأنشطة الإنسانية وعلاقاتها التبادلية مع الأوضاع السياسية والاجتماعية والاقتصادية والمؤسسية.

#### - مؤشرات الوضع الراهن

تقيس الحالة الكمية والنوعية للتنمية الحضرية.

#### - مؤشرات الاستجابة

تتعلق بالسياسات والبرامج وآليات تغيير وتطوير الوضع الحالى مثل التغيير في القوانين والمقاييس الاقتصادية.

#### - مؤشرات الأداء

هي مؤشرات لقياس مدى فاعلية السياسات والبرامج المختلفة في معالجة النواحي السلبية للتنمية الحضرية.

لا يشترط أن يتم تطبيع هذه المؤشرات في كل الدول ولكن كل دولة يمكن أن تختار من هذه المؤشرات ما له علاقة بالأولويات المحلية والأهداف المرجوة في كل دولة على حدة، ويتناولها البحث كإطار عام للتنمية المستدامة (١٣).

شكل رقم ١- كيفية تحليل مؤشرات التنمية المستدامة في إدارة العمران (المصدر: أمانة منطقة المدينة المنورة، ٢٠٠٤)

٧٢