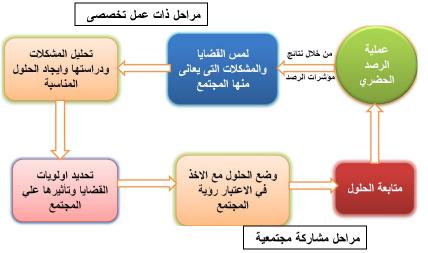

# ٣-٣ كيفية توظيف الرصد الحضري لتحديد القضايا والمشكلات الحضرية الملحة

يمثل المرصد الحضري عنصر من عناصر التوجهات الحديثة للتنمية المستدامة بصفة عامة وبصفة خاصة في مجال إدارة العمران نتيجة إعتماده على المعلومات المحدثة والكافية لإنتاج مؤشرات التنمية الحضرية المستدامة.

من المعلوم أن عملية التنمية تقوم برصد مجموعة من القضايا والتى على أساسها يتم بلورة الاستراتيجية والمبادئ العامة بالمدينة وهذه القضايا نابعة من تشخيص الوضع الراهن من خلال مجموعة من مؤشرات القياس حيث أتاحت عملية تحليل المؤشرات الفرصة لتكوين رؤية عامة لحالة المدينة وإفراز عدد من القضايا التى يتطلب وضعها

في دائرة الاهتمام وذلك في إطار مجموعة من السياسات التي يمكن أن تتعامل معها وتستجيب لها فالمؤشرات ضرورية لصناعة القرار والسياسات التنموية (١١).

من أهم فوائد نتائج عملية الرصد الحضري هي التعرف على القضايا والمشكلات الخاصة بكل قطاع وذلك نتيجة لمؤشرات الرصد الحضري لآوضاع المجتمع ومنها يمكن لمس كافة الاشكاليات ووضع تصورات وسياسات عمرانية للحلول سواء علي المدي القريب أو البعيد كما يمكن الاستفادة من مناهج الرصد الحضري في قياس مدى كفاءة الحلول لكافة القضايا وقياس حركة المشكلة سواء بالسلب أو الايجاب تمهيداً لمتابعة تطورها حيث أن عملية التتمية ومراحلها هي جزء من عملية أكبر وأشمل وهي عملية حل المشكلة المثلكة المثلكة

شكل رقم ٤- تفاعل وتكامل ودور المراصد الحضرية في تحديد وتحليل القضايا (المصدر: محمد السيد طلبة، ٢٠١٣)