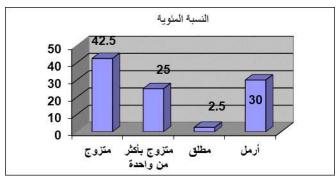

(26) في السن ( 65 إلى أقل من 70 سنة) بنسبة (65.00%) ، وعدد (8) في السن ( 70 سنة فأكثر) بنسبة (20.00%) ،.

جدول (3) توزيع عينة الدراسة من الاباء تبعاً لمتغير الحالة الاجتماعية

| %     | اك ا | الحالة الاجتماعية    |
|-------|------|----------------------|
| 42.50 | 17   | متزوج                |
| 25.00 | 10   | متزوج بأكثر من واحدة |
| 2.50  | 1    | مطلق                 |
| 30.00 | 12   | أرمل                 |
| 100   | 40   | الاجمالي             |

شكل (3) توزيع عينة الدراسة من الاباء تبعاً لمتغير الحالة الاجتماعية

يتضح من الجدول السابق والشكل السابق أن توزيع أفراد عينة الدراسة من الاباء وفقاً لمتغير الحالة الاجتماعية, حيث يتبين أن عدد (17) في الحالة الاجتماعية (متزوج) بنسبة (42.50%)، وعدد (10) في الحالة الاجتماعية (متزوج بأكثر من واحدة) بنسبة (25.00%)، وعدد (11) في الحالة الاجتماعية (مطلق) بنسبة (2.50%)، وعدد (12) في الحالة الاجتماعية (أرمل) بنسبة (30.00%).