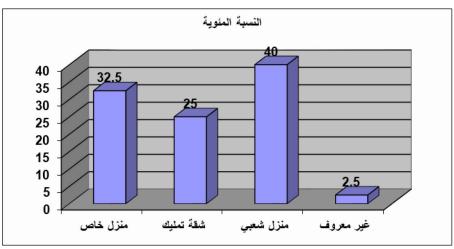

جدول (5) توزيع عينة الدراسة من الاباء تبعاً لمتغير محل الاقامة

| %     | <u>ئ</u> | محل الإقامة |
|-------|----------|-------------|
| 32.50 | 13       | منزل خاص    |
| 25.00 | 10       | شقة تمليك   |
| 40.00 | 16       | منزل شعبي   |
| 2.50  | 1        | غير معروف   |
| 100   | 40       | الاجمالي    |

شكل (5) توزيع عينة الدراسة من الاباء تبعاً لمتغير المؤهل الدراسي

يتضح من الجدول السابق والشكل السابق أن توزيع أفراد عينة الدراسة من الاباء وفقاً لمتغير المؤهل الدراسي , حيث يتبين أن عدد (13) من محل الاقامة (منزل خاص ) بنسبة (32.50%) ، وعدد (10) من محل الاقامة (شقة تمليك ) بنسبة (25.00%) ، وعدد (16) من محل الاقامة (منزل شعبي ) بنسبة (40.00%) ، وعدد (1) من محل الاقامة (غير معروف ) بنسبة (2.50%).