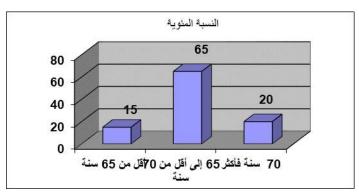

| %     | <u>ئ</u> | السن                 |
|-------|----------|----------------------|
| 15.00 | 6        | أقل من 65 سنة        |
| 65.00 | 26       | 65 إلى أقل من 70 سنة |
| 20.00 | 8        | 70 سنة فأكثر         |
| 100   | 40       | الاجمالي             |

شكل (2) توزيع عينة الدراسة من الاباء تبعاً لمتغير السن

يتضح من الجدول السابق والشكل السابق أن توزيع أفراد عينة الدراسة من الاباء وفقاً لمتغير السن, حيث يتبين أن عدد (6) في السن (أقل من 65 سنة ) بنسبة (15.00%) ، وعدد

(26) في السن ( 65 إلى أقل من 70 سنة) بنسبة (65.00%) ، وعدد (8) في السن ( 70 سنة فأكثر) بنسبة (20.00%) ،.

جدول (3) توزيع عينة الدراسة من الاباء تبعاً لمتغير الحالة الاجتماعية

| %     | اك ا | الحالة الاجتماعية    |
|-------|------|----------------------|
| 42.50 | 17   | متزوج                |
| 25.00 | 10   | متزوج بأكثر من واحدة |
| 2.50  | 1    | مطلق                 |
| 30.00 | 12   | أرمل                 |
| 100   | 40   | الاجمالي             |