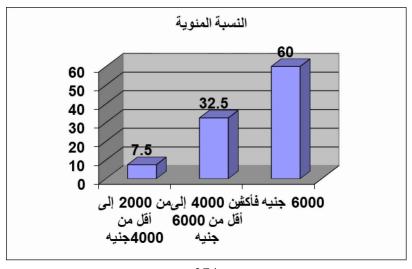

جدول (7) توزيع عينة الدراسة من الاباء تبعاً لمتغير دخل الأسرة

| %     | اخ | دخل الأسرة                   |
|-------|----|------------------------------|
| 7.50  | 3  | من 2000 إلى أقل من 4000جنيه  |
| 32.50 | 13 | من 4000 إلى أقل من 6000 جنيه |
| 60.00 | 24 | 6000 جنيه فأكثر              |
| 100   | 40 | الاجمالي                     |

## شكل (7) توزيع عينة الدراسة من الاباء تبعاً لمتغير دخل الاسرة

توزيع عينة الدراسة من الاباء تبعاً لمتغير حجم العائلة يتضح من الجدول السابق والشكل السابق أن توزيع أفراد عينة الدراسة من الاباء وفقاً لمتغير دخل الاسرة, حيث يتبين أن عدد (3) من دخل الاسرة (من 2000 إلى أقل من 4000جنيه) بنسبة (7.50%) ، وعدد (13) من دخل الاسرة (من 4000 إلى أقل من 6000 جنيه) بنسبة (32.50%) ، وعدد (24) من دخل الاسرة (من 60000 بنسبة (60.00%).