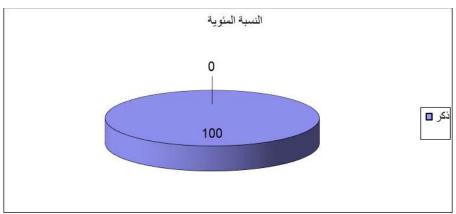

جدول (1) توزيع عينة الدراسة من الاباء تبعاً لمتغير النوع

| %      | <b>4</b> | النوع    |
|--------|----------|----------|
| 100.00 | 40       | ذكر      |
| 0.00   | 0        | انثي     |
| 100    | 40       | الاجمالي |

شكل(1) توزيع عينة الدراسة من الاباء تبعاً لمتغير النوع يتضح من الجدول السابق والشكل السابق أن توزيع أفراد عينة الدراسة من الاباء وفقاً لمتغير النوع , حيث يتبين أن جميع أفراد عينة الدراسة من الذكور .

جدول (2) توزيع عينة الدراسة من الاباء تبعاً لمتغير السن