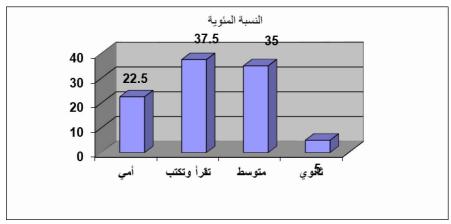

جدول (4) توزيع عينة الدراسة من الاباء تبعاً لمتغير المستوى التعليمي

| %     | <b>4</b> | المستوي التعليمي |
|-------|----------|------------------|
| 22.50 | 9        | أمي              |
| 37.50 | 15       | تقرأ وتكتب       |
| 35.00 | 14       | متوسط            |

| 5.00 | 2  | ثانوي    |
|------|----|----------|
| 100  | 40 | الاجمالي |

شكل (4) توزيع عينة الدراسة من الاباء تبعاً لمتغير محل الاقامة

يتضح من الجدول السابق والشكل السابق أن توزيع أفراد عينة الدراسة من الاباء وفقاً لمتغير محل الاقامة, حيث يتبين أن عدد (9) من المستوى التعليمي (أمي) بنسبة (22.50%) ، وعدد (15) من المستوى التعليمي (تقرأ وتكتب) بنسبة (37.50%) ، وعدد (14) من المستوى التعليمي (ثانوي) بنسبة التعليمي (متوسط) بنسبة (35.00%) ، وعدد (2) من المستوى التعليمي (ثانوي) بنسبة (5.00%) .