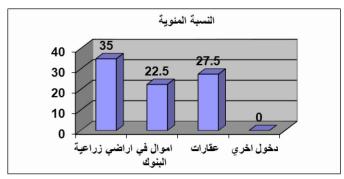

جدول (6) توزيع عينة الدراسة من الاباء تبعاً لمتغير ممتلكات الأسرة

| %     | <b>4</b> | ممتلكات الأسرة  |
|-------|----------|-----------------|
| 35.00 | 14       | اراضي زراعية    |
| 22.50 | 9        | اموال في البنوك |
| 27.50 | 11       | عقارات          |
| 15.00 | 6        | دخول اخري       |
| 100   | 40       | الاجمالي        |

شكل (6) توزيع عينة الدراسة من الاباء تبعاً لمتغير الوظيفة

يتضح من الجدول السابق والشكل السابق أن توزيع أفراد عينة الدراسة من الاباء وفقاً لمتغير الوظيفة , حيث يتبين أن عدد (14) من ممتلكات الاسرة (اراضي زراعية ) بنسبة (35.00%) ، وعدد (9) من ممتلكات الاسرة (اموال في البنوك ) بنسبة (22.50%) ، وعدد (11) من ممتلكات الاسرة (عقارات ) بنسبة (27.50%) ، وعدد (6) من ممتلكات الاسرة (حفول اخري) بنسبة (15.00%) .