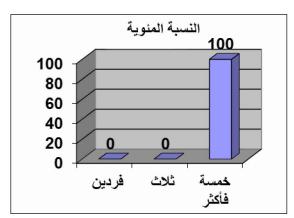

 %
 ك
 %

 0.00
 0
 فردين

 0.00
 0
 ثلاث

 100.00
 40
 غمسة فأكثر

 100
 40
 الاجمالي

جدول (8) توزيع عينة الدراسة من الاباء تبعاً لمتغير حجم العائلة

شكل (8) توزيع عينة الدراسة من الاباء تبعاً لمتغير حجم العائلة

توزيع عينة الدراسة من الاباء تبعاً لمتغير حجم العائلة يتضح من الجدول السابق والشكل السابق أن توزيع أفراد عينة الدراسة من الاباء وفقاً لمتغير حجم العائلة , حيث يتبين أن جميع عينة الدراسة خمسة أفراد فأكثر .أولاً : نتائج استمارة استبارللوالدين المقدم ضدهم دعاوي حجر : طبيعة الاساءة ( دعاوي حجر ) الخاصة بالوالدين