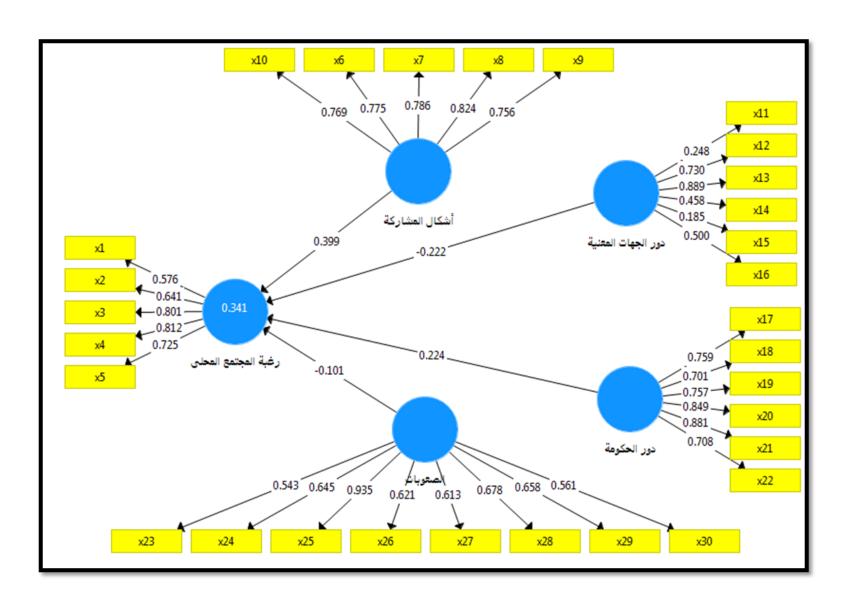

# ۲ - التحلیل العاملی التوکیدی لنموذج قیاس أبعاد الدراسة: جدول (۹) نتائج التحلیل العاملی التوکیدی لأبعاد الدراسة (الصدق والثبات)

| التباين المستخلص                        | الثبات المركب | عرونباخ <i>a</i> | التشبعات | الأبعاد             |
|-----------------------------------------|---------------|------------------|----------|---------------------|
|                                         |               |                  |          | رغبة المجتمع المحلى |
|                                         |               |                  | ٧٥,٠     | ,                   |
|                                         |               |                  | ٠,٦٤     | ۲                   |
| ٠,٧٤٤                                   | ٠,٨١١         | ٠,٧٧٦            | ٠,٨٠     | ٣                   |
|                                         |               |                  | ٠,٨١     | ٤                   |
|                                         |               |                  | ٠,٧٢     | ٥                   |
|                                         |               |                  |          | أشكال المشاركة      |
|                                         |               |                  | ٠,٧٧     | ٦                   |
|                                         |               |                  | ٠,٧٨     | ٧                   |
| ٠,٧٢١                                   | ٠,٨٥٥         | ۰,۷۱٥            | ٠,٨٢     | ٨                   |
|                                         |               |                  | ٠,٧٥     | ٩                   |
|                                         |               |                  | ٠,٧٦     | ١.                  |
|                                         |               |                  |          | دور الجهات المعنية  |
|                                         |               |                  | ٠,٢٤     | 11                  |
|                                         |               |                  | ٠,٧٣     | ١٢                  |
|                                         |               | A 4 4            | ٠,٨٨     | ١٣                  |
| ٠,٧٦٦                                   | ٠,٧٣٥         | ٠,٨٤٤            | ٠,٤٥     | 1 £                 |
|                                         |               |                  | ٠,١٨     | 10                  |
|                                         |               |                  | ٠,٥,     | ١٦                  |
|                                         |               |                  |          | دور الحكومة         |
|                                         |               |                  | ٠,٧٥     | ١٧                  |
|                                         |               |                  | ٠,٧٠     | ١٨                  |
| ٠,٦٥٥                                   | ٠,٨٣٣         | ٠,٨٦٧            | ۰,۷٥     | ١٩                  |
| ,,,,,,,,,,,,,,,,,,,,,,,,,,,,,,,,,,,,,,, | *,/\\\        | * , /\ \ \       | ٠,٨٤     | ۲.                  |
|                                         |               |                  | ۰,۸۸     | *1                  |
|                                         |               |                  | ٠,٧٠     | * *                 |

وأظهر الجدول (٩) بأن أبعاد الدراسة تتوافق مع المحكات اللازمة للتأكد من دقة القياس حيث كان مقياس المصداقية (كرو نباخ) أكبر من ٧, وذلك أيضا كان الثبات المركب أكبر من ٧, لكل بعد من أبعاد الدراسة, بالاضافي الي أن تشبعات أو عناصر كل بعد من أبعاد الدراسة أغلبها كان أكبر من أو تساوى ٢, وأخيرا كان التباين المستخلص لمتغيرات الدراسة كان أكبر من أو تساوى ٥, وعليه بما أن كل المعايير والمحكات الإحصائية متحققة في نموذج القياس فقد قامت الباحثة بالخطوة التالية وهي الكشف عن الصدق التمايزي لمتغيرات الدراسة المبين بجدول (٨) وكذلك أحادية وتغاير متغيرات الدراسة الموضح بجدول (٩) من أجل الانتقال إلى الخطوة الرئيسية وهي تطبيق نمذجة المعادلة البنائية باستخدام برنامج سمارت بلس (الإصدار الثالث) من أجل اختبار الفرضيات التي قامت عليها الدراسة.

#### ٣ - نموذج اختبار فرضيات الدراسة :

وقد خرجت نتائج الدراسة كما هو موضح بالجدول رقم (١١) والشكل (٨) والذى يظهر نمذجة المعادلة البنائية من أجل اختبار فرضيات الدراسة. حيث كانت الفرضية الأولى نتائجها كالتالي:

أ. تؤثر أشكال المشاركة تأثيرا ايجابيا على رغبة المجتمع المحلى في المشاركة بالحفاظ على التراث المحلى بالمحافظة هذا قامت الباحثة بفحص معاملات مسار متغيرات البحث. فيما يتعلق بالفرضية الأولى ، تشير النتائج إلى أن أشكال المشاركة المجتمعية تؤثر بشكل معنوى وإيجابي على رغبة المجتمع المحلى (0.423  $^{\circ}$  - 0.000  $^{\circ}$  -  $^{\circ}$  0.399  $^{\circ}$   $^{\circ}$  المشاركة المجتمعية تؤثر بشكل معنوى وإيجابي على رغبة المجتمع المحلى التأثير من خلال التوزيع الهيستوجرامي الأشكال كما هو مبين في الجدول رقم (11) ، والشكل رقم (2) يوضح ذلك التأثير من خلال التوزيع الهيستوجرامي الأشكال المشاركة على رغبة المجتمع المحلى في المشاركة بالحفاظ على التراث اللامادي بالمحافظة. ومن تلك النتائج يتضح أيضا أنه حينما يحدث تغير بزيادة في أشكال المشاركة بمقدار وحدة واحدة يقابله تغير بزيادة في متغير رغبة المجتمع بمعدل 7%. وبالتالي فان النتائج أظهرت أنه تم قبول الفرضية الأولى وذلك طبقا لنتائج الدراسة.

# ب. يؤثر دور الجهات المعنية تأثيرا ايجابيا على رغبة المجتمع المحلى في المشاركة بالحفاظ على التراث المحلى بالمحافظة

فيما يتعلق بالفرضية الثانية قامت الباحثة بفحص معاملات مسار متغيرات البحث. حيث تشير النتائج إلى أن دور الجهات المعنية يؤثر بشكل معنوى وإيجابي على رغبة المجتمع المحلى (0.345  $^{\circ}$  - 0.000 = 0.188  $^{\circ}$  - 0.188 والجهات المعنية يؤثر بشكل معنوى وإيجابي على رغبة المجتمع المحلى (11) ، والشكل رقم (1) يوضح ذلك التأثير من خلال التوزيع الهيستوجرامي لأثر متغير دور الجهات المعنية على رغبة المجتمع المحلى في المشاركة بالحفاظ على التراث اللامادي بالمحافظة. ومن تلك النتائج يتضح أيضا أنه حينما يحدث تغير بزيادة في أشكال المشاركة بمقدار وحدة واحدة يقابله تغير بزيادة في متغير رغبة المجتمع بمعدل 18%. وبالتالى فان النتائج أظهرت أنه تم قبول الفرضية الثانية وذلك طبقا لنتائج الدراسة.

#### ت. يؤثر دور الحكومة تأثيرا ايجابيا على رغبة المجتمع المحلى في المشاركة بالحفاظ على التراث المحلى بالمحافظة

فيما يتعلق بالفرضية الثالثة قام الباحث بفحص معاملات مسار متغيرات البحث. حيث تشير النتائج إلى أن دور الحكومة يؤثر بشكل معنوى وإيجابي على رغبة المجتمع المحلى ( $\beta=0.224$  - p Value = 0.000 -  $R^2=0.432$ ) كما هو مبين في الجدول رقم (۱۱) ، والشكل رقم ( $\tau$ ) يوضح ذلك التأثير من خلال التوزيع الهيستوجرامي لأثر متغير دور الحكومة على رغبة المجتمع المحلى في المشاركة بالحفاظ على التراث اللامادي بالمحافظة. ومن تلك النتائج يتضح أيضا أنه حينما يحدث تغير بزيادة في متغير رغبة المجتمع بمعدل حينما يحدث تغير بزيادة في دور الحكومة بمقدار وحدة واحدة يقابله تغير بزيادة في متغير رغبة المجتمع بمعدل  $\tau$ 7%. وبالتالي فان النتائج أظهرت أنه تم قبول الفرضية الثالثة وذلك طبقا لنتائج الدراسة.

# ث. تؤثر الصعوبات تأثيرا سلبيا على رغبة المجتمع المحلى في المشاركة بالحفاظ على التراث المحلى بالمحافظة

فيما يتعلق بالفرضية الرابعة قامت الباحثة بفحص معاملات مسار متغيرات البحث. حيث تشير النتائج إلى أن الصعوبات تؤثر بشكل معنوى وسلبي على رغبة المجتمع المحلى (530 =  $^{2}$  - 0.027 -  $^{2}$  - 0.110 -  $^{2}$  كما هو مبين في الجدول رقم (11) ، والشكل رقم (7) يوضح ذلك التأثير من خلال التوزيع الهيستوجرامى لأثر متغير الصعوبات على رغبة المجتمع المحلى في المشاركة بالحفاظ على التراث اللامادي بالمحافظة. ومن تلك النتائج يتضح أيضا أنه حينما يحدث تغير بزيادة في متغير الصعوبات بمقدار وحدة واحدة يقابله تغير بنقص في متغير رغبة المجتمع بمعدل -1 1%. وبالتالى فإن النتائج أظهرت أنه تم قبول الفرضية الرابعة وذلك طبقا لنتائج الدراسة.