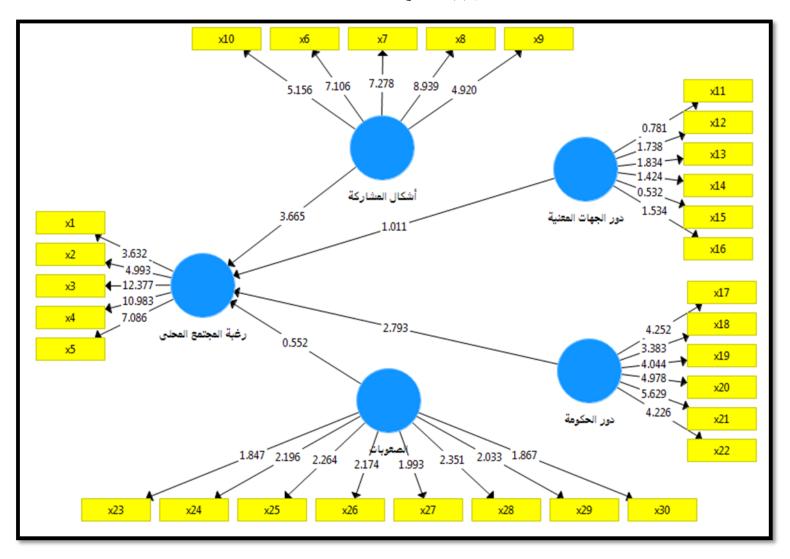

شكل رقم (٣): التحليل العاملي التوكيدي لمتغيرات الدراسة

#### ٣ - نموذج اختبار فرضيات الدراسة :

وقد خرجت نتائج الدراسة كما هو موضح بالجدول رقم (١١) والشكل (٨) والذى يظهر نمذجة المعادلة البنائية من أجل اختبار فرضيات الدراسة. حيث كانت الفرضية الأولى نتائجها كالتالي: