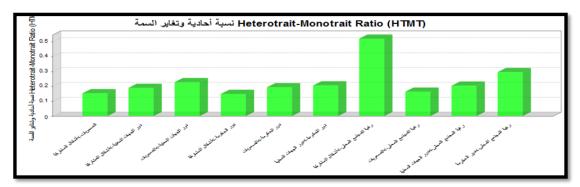

الجدول (١١) نسبة أحادية وتغاير أبعاد الدراسة

| رغبة المجتمع المحلى | دور الحكومة | دور الجهات المعنية | أشكال المشاركة | الصعوبات |                     |
|---------------------|-------------|--------------------|----------------|----------|---------------------|
|                     |             |                    |                |          | رغبة المجتمع المحلى |
|                     |             |                    |                | ٠,١٥٣    | الصعوبات            |
|                     |             |                    | ٠,٢٢٨          | ٠,١٩٠    | دور الجهات المعنية  |
|                     |             | ٠,٢٠٦              | ٠,١٩٤          | ٠,١٤٩    | دور الحكومة         |
|                     | ٠,٢٩٦       | ٠,٢٠٤              | ٠,١٦٤          | ٠,٥٢٠    | رغبة المجتمع المحلى |

علاوة على ذلك ، يعرض الجدول (١١) نسبة أحادية وتغاير متغيرات وأبعاد الدراسة HTMT ، والتي توفر مزيدًا من الدعم للصدق التمايزى بالجدول السابق (١٠) ، حيث كان الحد الأعلى لفاصل الثقة ٩٥٪ لـ HTMT أقل مـن ٩٠٠ من الدعم للصدق التمايزى بالجدول السابق (١٠) ، حيث كان الحد الأعلى لفاصل الثقة ٩٥٪ للهره شكل رقم (٢) الذي يوضح الرسم البياني (Bar-Chart) لأبعـاد الدر اسة .