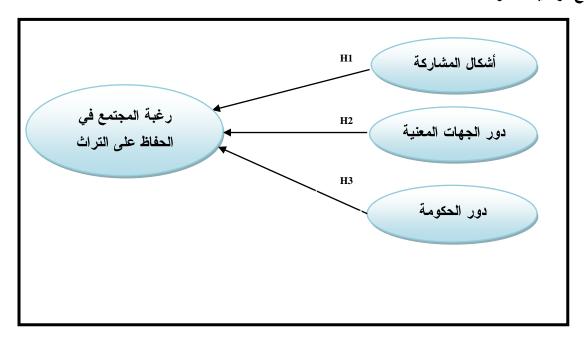

#### نموذج فرضيات الدراسة:

شكل رقم (١): نموذج فرضيات الدراسة

## فرضيات الدراسة:

- أ. تؤثر أشكال المشاركة تأثيرا ايجابيا على تنوع الفئات المشاركة في الحفاظ على التراث اللامادي بالوادي الجديد
   ب. يؤثر دور الجهات المعنية تأثيرا ايجابيا على رغبة المجتمع المحلى في المشاركة بالحفاظ على التراث اللامادي بالوادي
  - ج. يؤثر دور الحكومة تأثيرا ايجابيا على رغبة المجتمع المحلى في المشاركة بالحفاظ على التراث اللامادي بالوادي الجديد.